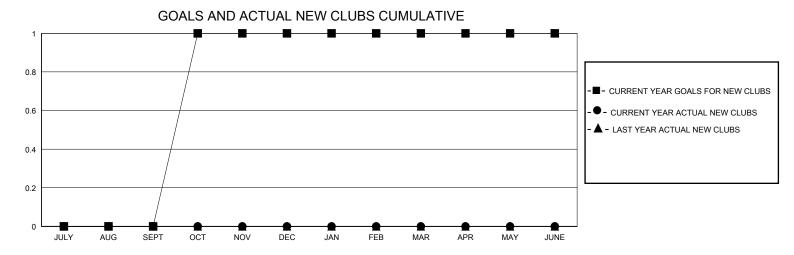

## District 26 M3

Results as of: 5/31/2024

| GMT:          |               |             | GMT CA        |                               |                       |                         |                                                    |  |
|---------------|---------------|-------------|---------------|-------------------------------|-----------------------|-------------------------|----------------------------------------------------|--|
|               | Club          | s           |               | Members RESULTS FOR 2023-2024 |                       |                         |                                                    |  |
|               | RESULTS FOR   | R 2023-2024 |               |                               |                       |                         |                                                    |  |
| QUARTER       | NEW CLUB GOAL | NEW CLUBS   | DROPPED CLUBS | QUARTER MEMB                  | ER GROWTH NET<br>GOAL | MEMBER GROWTH<br>ACTUAL | DROPPED<br>MEMBERS ACTUAL<br>(including transfers) |  |
| JULY/AUG/SEPT | 0             | 0           | 0             | JULY/AUG/SEPT                 | 5                     | 21                      | 26                                                 |  |
| OCT/NOV/DEC   | 1             | 0           | 1             | OCT/NOV/DEC                   | 5                     | 18                      | 27                                                 |  |
| JAN/FEB/MAR   | 0             | 0           | 1             | JAN/FEB/MAR                   | 3                     | 44                      | 30                                                 |  |
| APR/MAY/JUNE  | 0             | 0           | 0             | APR/MAY/JUNE                  | 8                     | 18                      | 11                                                 |  |