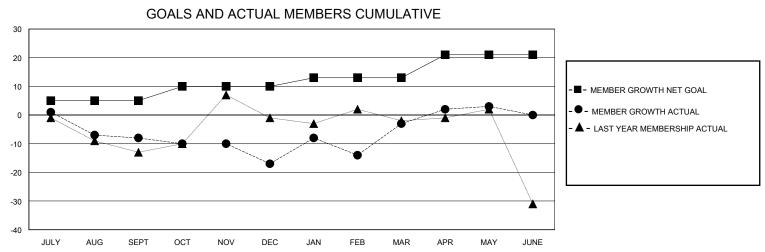

## District 26 M3

Results as of: 5/31/2024

| GMT:          |               |             | GMT CA        |                               |                       |                         |                                                    |  |
|---------------|---------------|-------------|---------------|-------------------------------|-----------------------|-------------------------|----------------------------------------------------|--|
|               | Club          | s           |               | Members RESULTS FOR 2023-2024 |                       |                         |                                                    |  |
|               | RESULTS FOR   | R 2023-2024 |               |                               |                       |                         |                                                    |  |
| QUARTER       | NEW CLUB GOAL | NEW CLUBS   | DROPPED CLUBS | QUARTER MEMB                  | ER GROWTH NET<br>GOAL | MEMBER GROWTH<br>ACTUAL | DROPPED<br>MEMBERS ACTUAL<br>(including transfers) |  |
| JULY/AUG/SEPT | 0             | 0           | 0             | JULY/AUG/SEPT                 | 5                     | 21                      | 26                                                 |  |
| OCT/NOV/DEC   | 1             | 0           | 1             | OCT/NOV/DEC                   | 5                     | 18                      | 27                                                 |  |
| JAN/FEB/MAR   | 0             | 0           | 1             | JAN/FEB/MAR                   | 3                     | 44                      | 30                                                 |  |
| APR/MAY/JUNE  | 0             | 0           | 0             | APR/MAY/JUNE                  | 8                     | 18                      | 11                                                 |  |